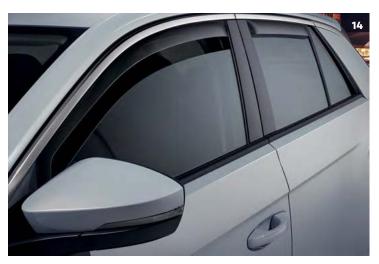

#### 14 Slimline weathershields

Enjoy the circulating fresh air, even when it is raining or snowing, or avoid the unpleasant build-up of heat on hot days by opening the windows slightly.

Part No. 2GA072193