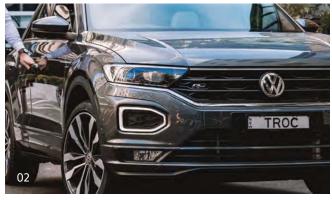

SUV styling is immediately apparent in the T-Roc's distinctively wide front end, which features a prominent black grille and front bumper in body colour. Low-profile-design LED headlights with Light Assist portray a hint of menace and feature a unique LED daytime driving light and indicator signature to truly set the T-Roc apart. Among the other features in the T-Roc's integrated front façade are black-textured front lower air intakes and front fog lights with static cornering function.

At the rear, distinctive LED tail lights form a cohesive whole with the T-Roc's wide tailgate, which features a centrally placed model name and a '4MOTION' badge at lower right.

The Volkswagen R Team responsible for developing the R performance models has designed an R-Line sports styling package for the T-Roc to give it undeniable appeal. The T-Roc's already strong profile and stance are bolstered by prominent R-Line design highlights such as an R-Line logo on the T-Roc's radiator grille, R-Line side sill panels and wheel arch extensions, and an R-Line rear bumper with black sports diffuser.