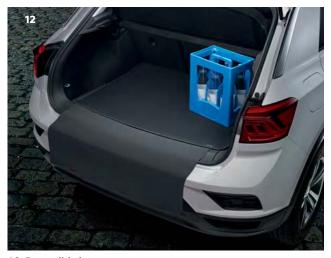

#### 12 Reversible luggage compartment mat

The perfectly fitting, reversible luggage compartment mat helps out when you have sensitive, dirty or damp goods to take. You can choose from soft and gentle velour on one side or sturdy, anti-slip plastic nubs on the other. To make things even easier, a built-in protective cloth can be folded out from the reversible mat to help avoid scratches to the loading sill when you're loading and unloading.

Part No. 2GA061210