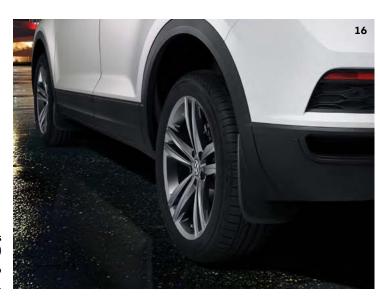

Front: Part.no 2GB06150282V Rear: Part.no 2GD06151282V

**16 Mudflaps** (Not Available for R-Line)

Front: Part.no 2GA075116
Rear: Part.no 2GA075101