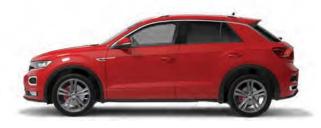

## **Colours & Upholstery**

The T-Roc is available in a range of premium colours, which means you can personalise it to suit you. Choose between Pure White and or Flash Red paint finishes as standard, or select from a range of optional metallic colours such as Atlantic Blue, Indium Grey and White Silver. Deep Black Pearl Effect is also available as an attractive optional paint.

Pure White

Flash Red

Atlantic Blue Metallic

Indium Grey Metallic

White Silver Metallic

Deep Black Pearl Effect

Black-Ceramique sports cloth upholstery

Vienna leather appointed upholstery#