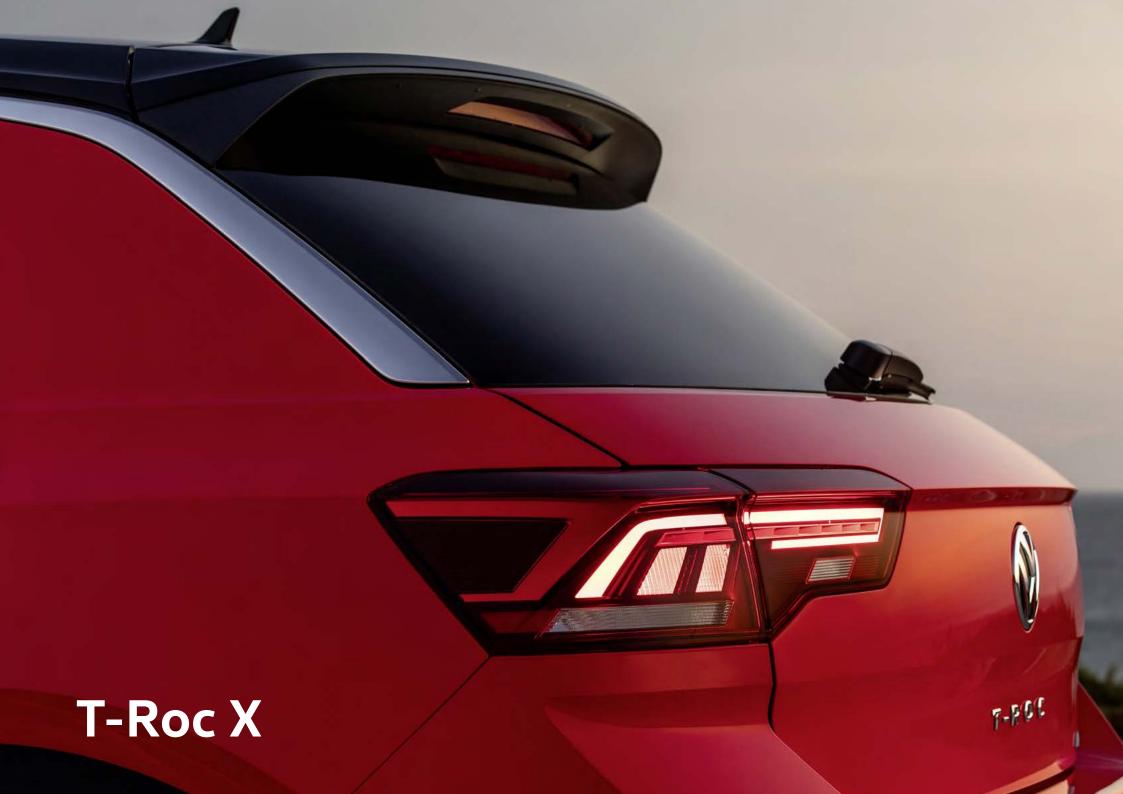

At the rear, distinctive LED tail lights form a cohesive whole with the T-Roc's wide tailgate, which features a centrally placed model name and a '4MOTION' badge at lower right.

The Volkswagen R Team responsible for developing the R performance models has designed an R-Line sports styling package for the T-Roc to give it undeniable appeal. The T-Roc's already strong profile and stance are bolstered by prominent R-Line design highlights such as an R-Line logo on the T-Roc's radiator grille, R-Line side sill panels and wheel arch extensions, and an R-Line rear bumper with black sports diffuser.