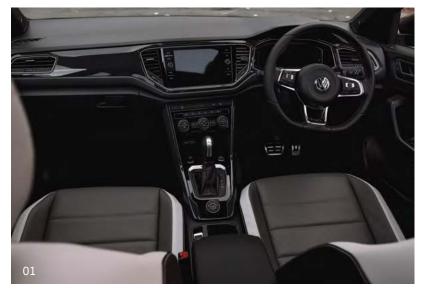

A sporty feel pervades the T-Roc's cabin with its use of eye-catching red stitching, trim highlights and LED ambient lighting. The T-Roc's leather-covered flat-bottomed steering wheel with brushed aluminium inserts and gearshift paddles continues the performance theme, as do aluminium finish accelerator and brake pedals, leather and aluminium finish gearshift knob and 'Caribou Grey' gloss decorative inlays.

And you'll always feel supported by the T-Roc's comfort sport front seats with height and lumbar adjustment, which will help you arrive fresh even after a long drive.

Not only has equal attention been given to form and function in the T-Roc's interior, it's clear the cabin is one for the digital era. The T-Roc's Digital Cockpit puts you in charge of a high-resolution digital instrument display that can be customised to show an impressive array of driver assistance, media, vehicle and navigation functions. An 8-inch Discover Media system mounted at the highest point of the dashboard puts a vast array of infotainment options right at your fingertips.

With its focus on space, practicality and unadulterated fun, the Volkswagen T-Roc is the perfect fit for anyone with an active lifestyle.

01 T-Roc Sport Interior02 Spacious luggage capacity