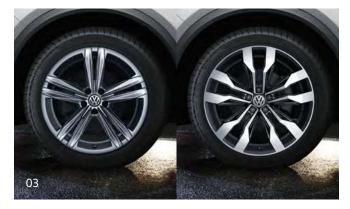

The T-Roc's sweeping roofline with chrome roof rails and dark tinted rear windows give it unmistakable urban attitude. Complementing the T-Roc's progressive design are appealing 18-inch Sebring alloy wheels (19-inch Suzuka alloy wheels optional) with sports suspension and red brake callipers.

A vehicle this bold and stylish, and packing so many sporty features, is sure to make you the envy of your friends.

02 R-Line sports styling

03 18" Sebring alloy wheel and

19" Suzuka alloy wheels (optional)