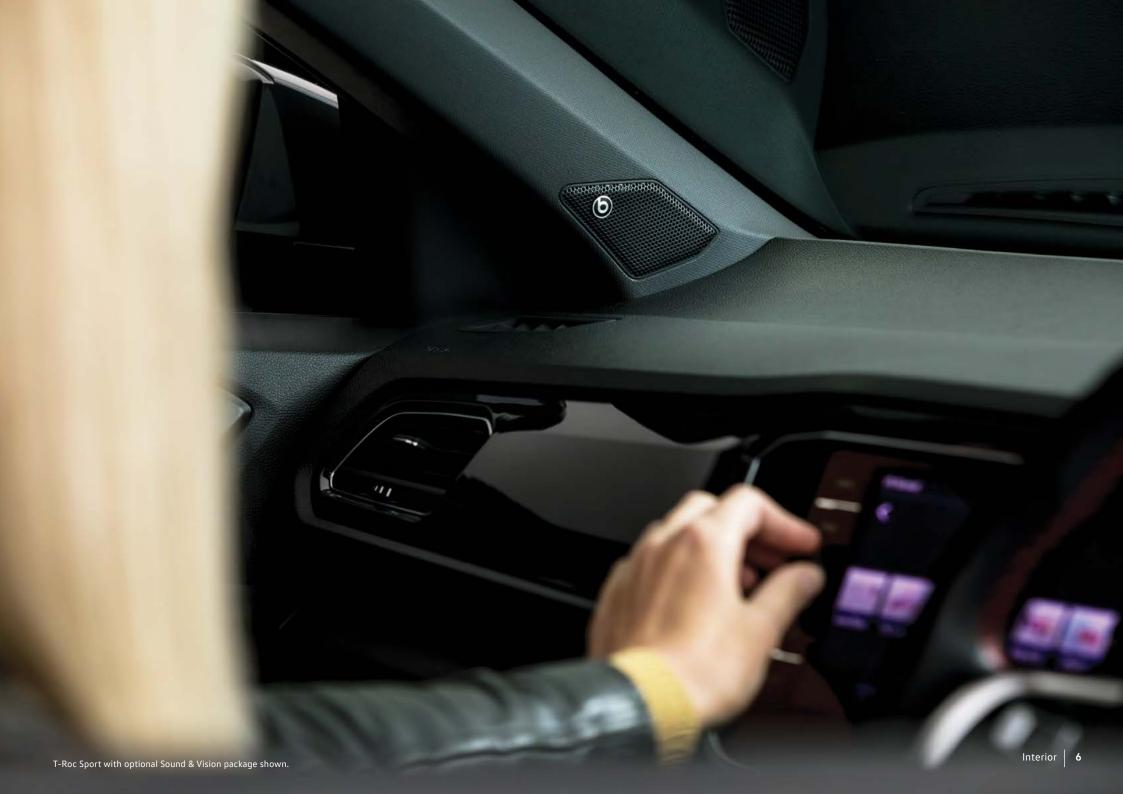

## **Optional Packages**

Take your T-Roc to the next level with one of two optional packages designed to maximise driver comfort and enjoyment.

For an enriching audio experience, the optional Sound & Style Package in the T-Roc incorporates a 300W Beats audio system with an 8-channel digital amplifier and subwoofer that offers outstanding music clarity and supercharged bass response.