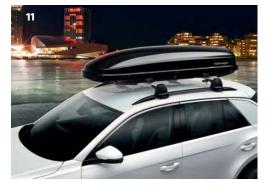

#### 11 Premium Roof Box 340L & 460L

The premium roof box with its innovative aerodynamic design and quick and easy installation. Dual lift opening system with a 3-point central locking system. Available in 340 and 460 Litre capacities.

**340L, 190cm Length** Part.no 000071200AD 460L, 230cm Length Part.no 000071200AE