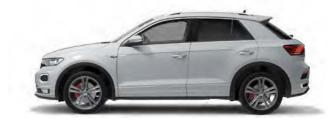

## **Exterior**

The Volkswagen T-Roc combines a svelte coupe-like design with the assertive presence and dynamism of a compact SUV. Its bold on-road stance and striking body lines convey its sporty intent, while its confident character shines through in purposeful design features from front to rear.

SUV styling is immediately apparent in the T-Roc's distinctively wide front end, which features a prominent black grille and front bumper in body colour. Low-profile-design LED headlights with Light Assist portray a hint of menace and feature a unique LED daytime driving light and indicator signature to truly set the T-Roc apart. Among the other features in the T-Roc's integrated front façade are black-textured front lower air intakes and front fog lights with static cornering function.

The T-Roc's sweeping roofline with chrome roof rails and dark tinted rear windows give it unmistakable urban attitude. Complementing the T-Roc's progressive design are appealing 18-inch Sebring alloy wheels (19-inch Suzuka alloy wheels optional) with sports suspension and red brake callipers.

At the rear, distinctive LED tail lights form a cohesive whole with the T-Roc's wide tailgate, which features a centrally placed model name and a '4MOTION' badge at lower right.

The Volkswagen R Team responsible for developing the R performance models has designed an R-Line sports styling package for the T-Roc to give it undeniable appeal. The T-Roc's already strong profile and stance are bolstered by prominent R-Line design highlights such as an R-Line logo on the T-Roc's radiator grille, R-Line side sill panels and wheel arch extensions, and an R-Line rear bumper with black sports diffuser.