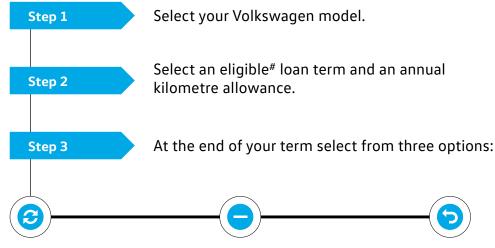

## Volkswagen Choice

Naturally we understand that your Volkswagen represents a valuable investment, so we understand that you want to maintain it in premium condition. Volkswagen Choice is a finance program tailored to the requirements of Volkswagen owners by providing assurance around your Volkswagen's future value, whilst offering simple monthly instalment financing options.

Whether you are selecting your new Volkswagen for business or personal use, you can choose the contract term that best suits your requirements. Enjoy the confidence that comes from having locked in a minimum value up front to be attributed to your vehicle at the end of your contract<sup>^</sup>. There are also no account keeping fees with a fixed interest rate.

#### Trade in

Simply return your vehicle to your preferred Volkswagen Dealer. If the trade-in value is higher than the Guaranteed Future Value (GFV)^, you can use this equity towards your new Volkswagen.

#### Retain

If you want to keep your Volkswagen for longer, you can payout or refinance the GFV amount to enjoy your Volkswagen for longer.

#### Return

Return your vehicle to your preferred Volkswagen Dealer. Provided it meets kilometre and fair wear and tear requirements, you have no further liability.