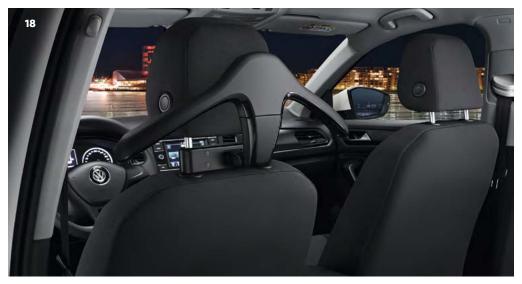

#### 17 Basic Module (Carrier)

The Volkswagen innovative Travel & Comfort system has a basic module that is simply fixed between the front seat headrest mountings and can be used with various tablet holder attachments which brings comfort and convenience to any journey. Please contact your local Volkswagen dealer for compatible device.

Part.no 000061127B

19 Tablet Holder

Contact your Dealer for the full list of compatible devices.