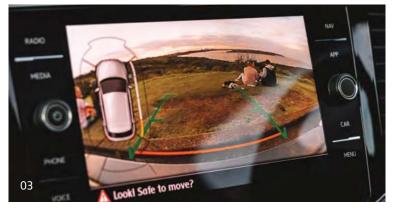

The T-Roc is proof that that goal is just around the corner. Technology such as Front

Assist with City Emergency Brake (City EB)\*, Pedestrian Monitoring\* and Lane Assist\* can all help reduce the risk of collisions around town and on the highway. Manoeuvring the T-Roc into tight parking spaces is a cinch with Rear View Camera (RVC)\* technology, Park Assist\* and Manoeuvre Braking\* sensors at front and rear.

- **02** App-Connect~ featuring Apple CarPlay®
- **03** Discover Media 8" satellite navigation system with integrated Rear View Camera display shown

<sup>\*</sup>Safety technologies are designed to assist the driver, but should not be used as a substitute for safe driving practices. ~App-Connect is compatible for selected apps with the latest smartphone versions of iOS and Android, active data service, and connection cable (sold separately).