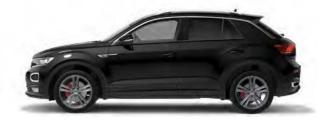

## **Exterior**

The Volkswagen T-Roc combines a svelte coupe-like design with the assertive presence and dynamism of a compact SUV. Its bold on-road stance and striking body lines convey its sporty intent, while its confident character shines through in purposeful design features from front to rear.

SUV styling is immediately apparent in the T-Roc's distinctively wide front end, which features a prominent black grille and front bumper in body colour. Low-profile-design LED headlights with Light Assist portray a hint of menace and feature a unique LED daytime driving light and indicator signature to truly set the T-Roc apart. Among the other features in the T-Roc's integrated front façade are black-textured front lower air intakes and front fog lights with static cornering function.

The T-Roc's sweeping roofline with chrome roof rails and dark tinted rear windows give it unmistakable urban attitude. Complementing the T-Roc's progressive design are appealing 18-inch Sebring alloy wheels (19-inch Suzuka alloy wheels optional) with sports suspension and red brake callipers.

At the rear, distinctive LED tail lights form a cohesive whole with the T-Roc's wide tailgate, which features a centrally placed model name and a '4MOTION' badge at lower right.

The Volkswagen R Team responsible for developing the R performance models has designed an R-Line sports styling package for the T-Roc to give it undeniable appeal. The T-Roc's already strong profile and stance are bolstered by prominent R-Line design highlights such as an R-Line logo on the T-Roc's radiator grille, R-Line side sill panels and wheel arch extensions, and an R-Line rear bumper with black sports diffuser.