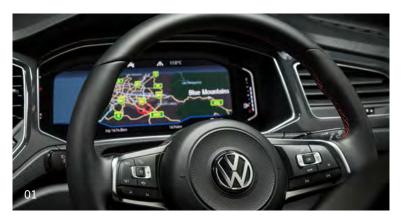

Among the latest innovation in the T-Roc is an impressive Digital Cockpit, a full-colour, high-resolution 10.25-inch colour display with customisable screens that reveal an array of essential driving information. Together with the T-Roc's Discover Media 8-inch navigation and infotainment system with App-Connect<sup>-</sup> interface for Apple CarPlay<sup>®</sup> and Android Auto<sup>™</sup>, you have everything at your disposal for an informed and entertainment-packed drive.

The T-Roc also looks out for you if you're tired at the wheel. Driver Fatigue Detection\* checks for signs of fatigue and provides a visual and audible signal when it's time to take a break.

01 Digital Cockpit and leather multi-function sport steering wheel