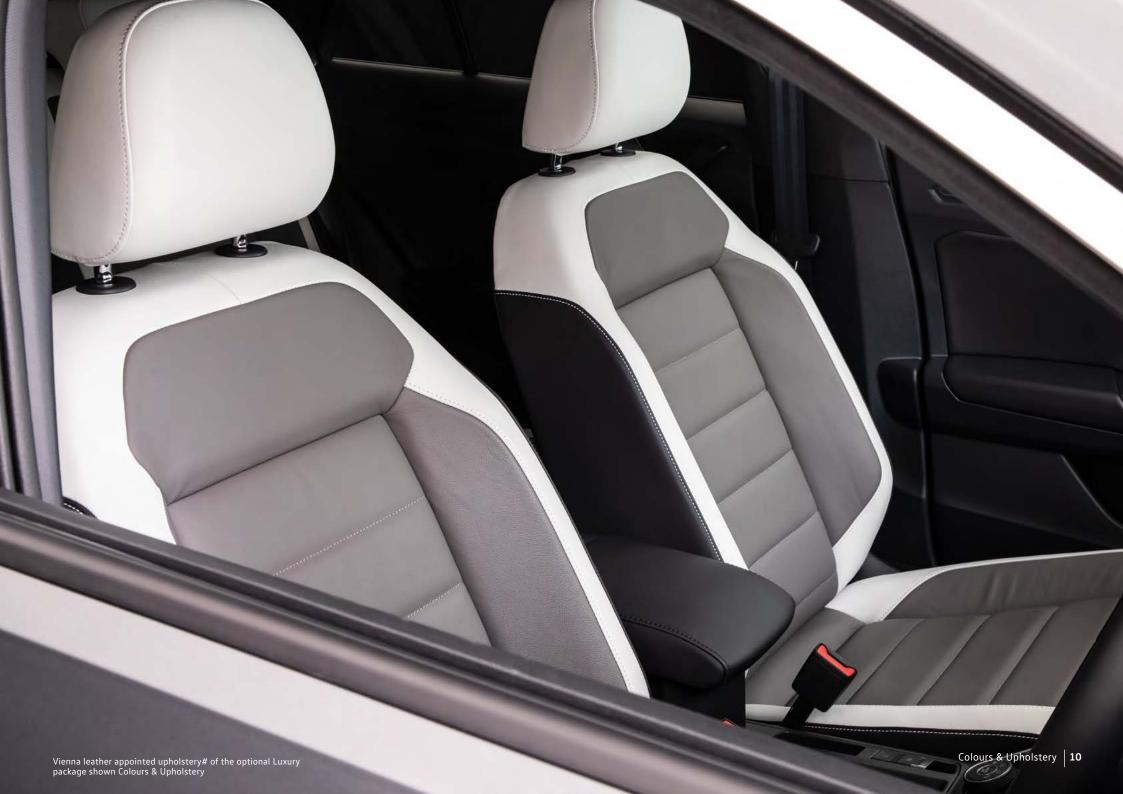

The T-Roc's Luxury Package adds a layer of comfort and convenience to every driving experience. Vienna leather appointed seat upholstery with contrasting colour tones puts you in the lap of luxury, while heated front seats help ward off winter chills by keeping you snug and warm.

The T-Roc's Black-Ceramique sports cloth seat upholstery is exceedingly plush and comfortable, while the contrasting colours create a vibrant visual impact. Choose the Luxury Package in the T-Roc and receive Quartzite-Ceramique Vienna leather appointed seat upholstery#, which is extra supple and satisfying to touch.

Pure White

Flash Red

Atlantic Blue Metallic

Indium Grey Metallic

White Silver Metallic

Deep Black Pearl Effect

Black-Ceramique sports cloth upholstery

Vienna leather appointed upholstery#