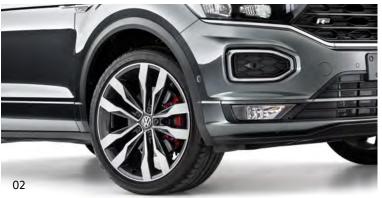

The T-Roc's sweeping roofline with chrome roof rails and dark tinted rear windows give it unmistakable urban attitude. Complementing the T-Roc's progressive design are appealing 18-inch Sebring alloy wheels (19-inch Suzuka alloy wheels optional) with sports suspension and red brake callipers.

A vehicle this bold and stylish, and packing so many sporty features, is sure to make you the envy of your friends.

02 R-Line sports styling

03 18" Sebring alloy wheel and

19" Suzuka alloy wheels (optional)