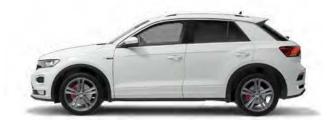

## **Colours & Upholstery**

The T-Roc is available in a range of premium colours, which means you can personalise it to suit you. Choose between Pure White and or Flash Red paint finishes as standard, or select from a range of optional metallic colours such as Atlantic Blue, Indium Grey and White Silver. Deep Black Pearl Effect is also available as an attractive optional paint.

Pure White

Flash Red

Atlantic Blue Metallic

Indium Grey Metallic

White Silver Metallic

Deep Black Pearl Effect

Black-Ceramique sports cloth upholstery

Vienna leather appointed upholstery#