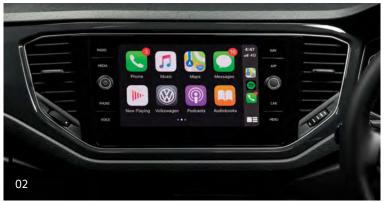

Among the latest innovation in the T-Roc is an impressive Digital Cockpit, a full-colour, high-resolution 10.25-inch colour display with customisable screens that reveal an array of essential driving information. Together with the T-Roc's Discover Media 8-inch navigation and infotainment system with App-Connect<sup>-</sup> interface for Apple CarPlay<sup>®</sup> and Android Auto<sup>™</sup>, you have everything at your disposal for an informed and entertainment-packed drive.

- **02** App-Connect~ featuring Apple CarPlay®
- **03** Discover Media 8" satellite navigation system with integrated Rear View Camera display shown

<sup>\*</sup>Safety technologies are designed to assist the driver, but should not be used as a substitute for safe driving practices. ~App-Connect is compatible for selected apps with the latest smartphone versions of iOS and Android, active data service, and connection cable (sold separately).