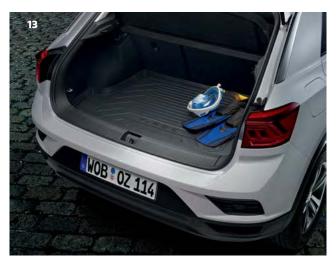

#### 13 Luggage compartment tray

A perfect fit: Can be wiped clean and is acid-resistant, the robust and durable luggage compartment tray with T-CROSS lettering easily keeps your luggage compartment clean.

Part No. 2GA061161