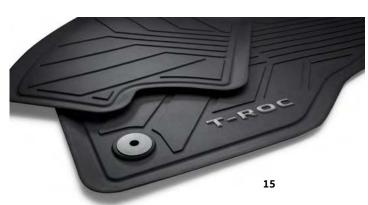

#### 15 Rubber floor mats

Keeping the footwell clean all year round: The perfectly fitting and durable floor mat set with T-Roc lettering on the front mats are attached to the vehicle floor using the integrated fastening system to prevent slipping.