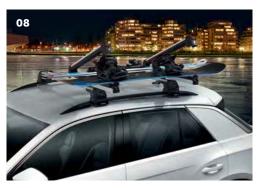

#### 08 Ski and snowboard carrier

When it comes to top of the mountain, there's nothing better on top. You can take up to six pairs of skis or up to four snowboards on the roof of your vehicle, comfortably and safely. The lockable ski and snowboard holder can quickly be mounted on the roof bars and is easy to operate.