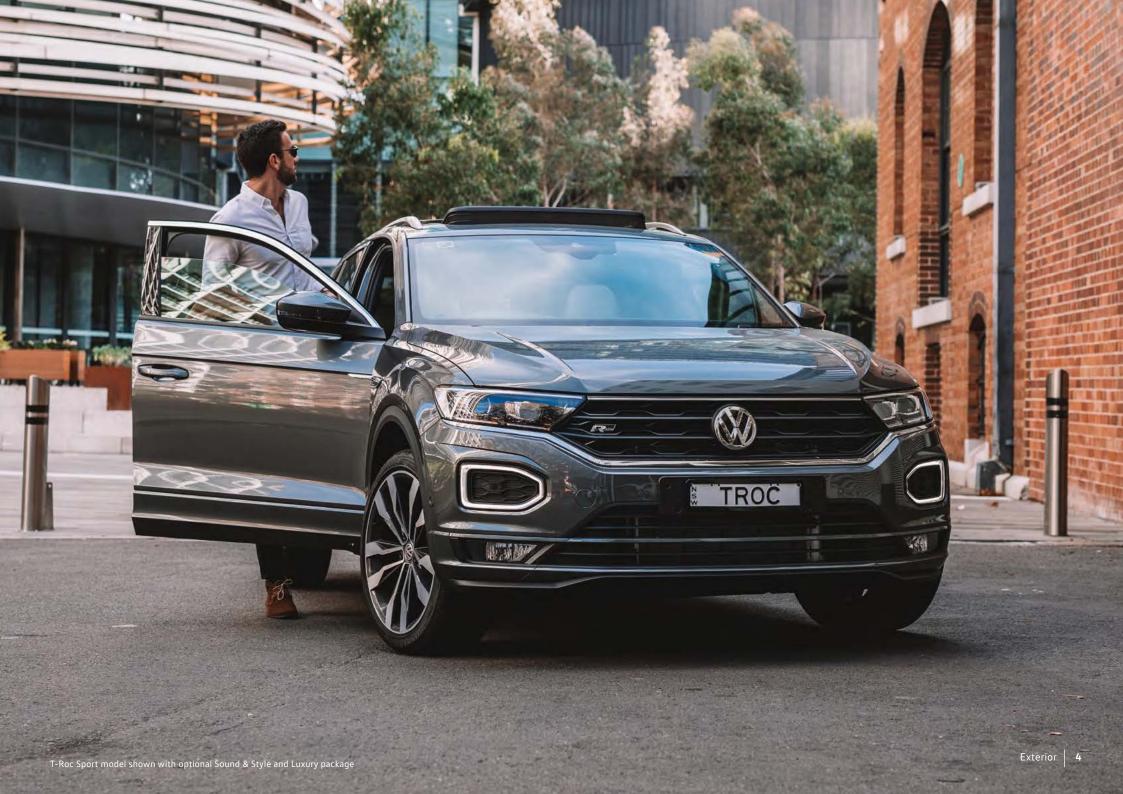

## **Exterior**

The Volkswagen T-Roc combines a svelte coupe-like design with the assertive presence and dynamism of a compact SUV. Its bold on-road stance and striking body lines convey its sporty intent, while its confident character shines through in purposeful design features from front to rear.

SUV styling is immediately apparent in the T-Roc's distinctively wide front end, which features a prominent black grille and front bumper in body colour. Low-profile-design LED headlights with Light Assist portray a hint of menace and feature a unique LED daytime driving light and indicator signature to truly set the T-Roc apart. Among the other features in the T-Roc's integrated front façade are black-textured front lower air intakes and front fog lights with static cornering function.

At the rear, distinctive LED tail lights form a cohesive whole with the T-Roc's wide tailgate, which features a centrally placed model name and a '4MOTION' badge at lower right.

The Volkswagen R Team responsible for developing the R performance models has designed an R-Line sports styling package for the T-Roc to give it undeniable appeal. The T-Roc's already strong profile and stance are bolstered by prominent R-Line design highlights such as an R-Line logo on the T-Roc's radiator grille, R-Line side sill panels and wheel arch extensions, and an R-Line rear bumper with black sports diffuser.