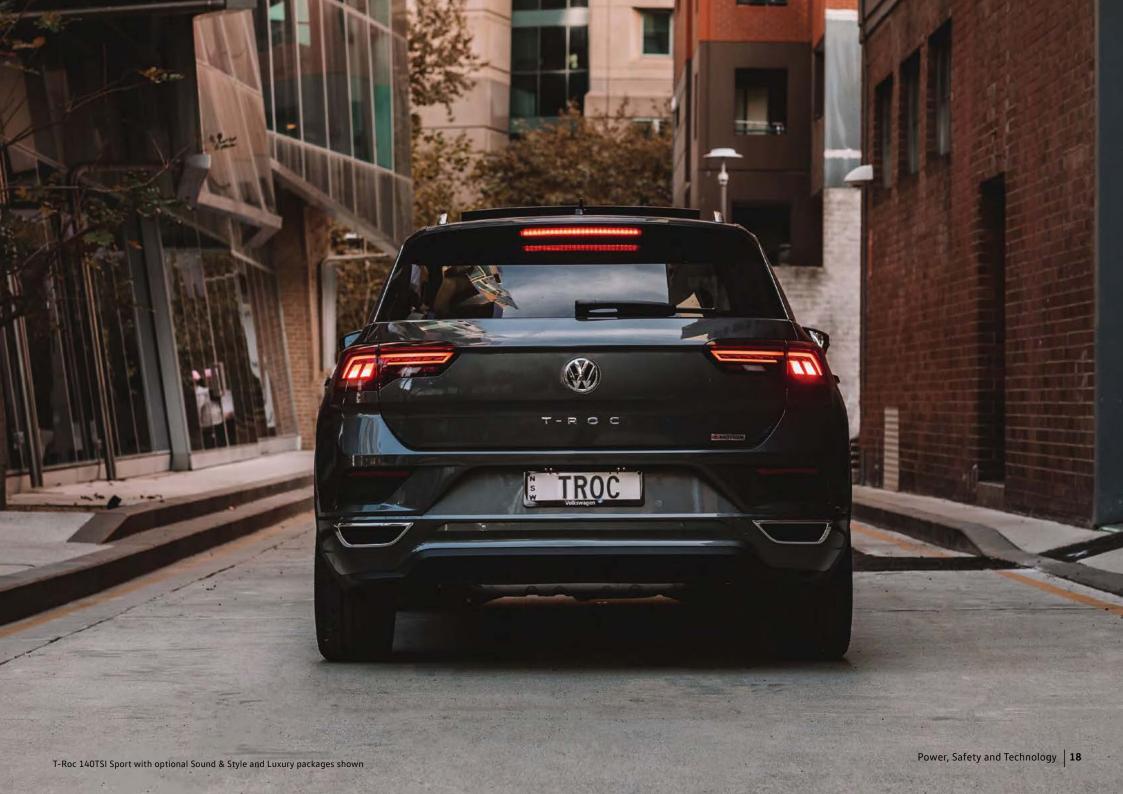

## Safety and Technology

The Volkswagen T-Roc isn't one to rest on its aesthetic and performance laurels. It also packs a mighty punch when it comes to the infotainment and driver aid technology it combines into one package.

Among the latest innovation in the T-Roc is an impressive Digital Cockpit, a full-colour, high-resolution 10.25-inch colour display with customisable screens that reveal an array of essential driving information. Together with the T-Roc's Discover Media 8-inch navigation and infotainment system with App-Connect<sup>-</sup> interface for Apple CarPlay<sup>®</sup> and Android Auto<sup>™</sup>, you have everything at your disposal for an informed and entertainment-packed drive.

Like every other Volkswagen, the T-Roc brims with intelligent assistance systems for driving, parking and safety. These features are bundled together under the name IQ. DRIVE. As well as supporting the driver in everyday situations such as lane changing, preventing accidents and increasing everyday comfort, the systems contained within IQ.DRIVE reveal Volkswagen's ambition to reach its goal of truly autonomous driving.

The T-Roc is proof that that goal is just around the corner. Technology such as Front

Assist with City Emergency Brake (City EB)\*, Pedestrian Monitoring\* and Lane Assist\* can all help reduce the risk of collisions around town and on the highway. Manoeuvring the T-Roc into tight parking spaces is a cinch with Rear View Camera (RVC)\* technology, Park Assist\* and Manoeuvre Braking\* sensors at front and rear.