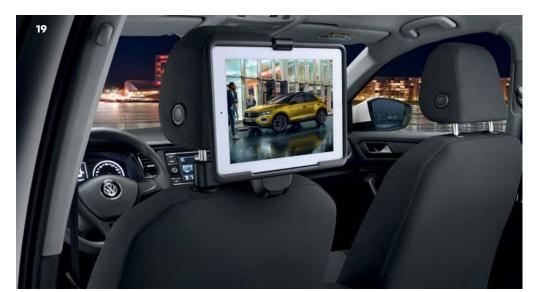

## 18 Coat Hanger

Meet your business needs. The Volkswagen coat hanger provides crease-free transport of your clothing with a removable function as well.

Part.no.000061127B

20 Bag Hook

Part.no 000061126B