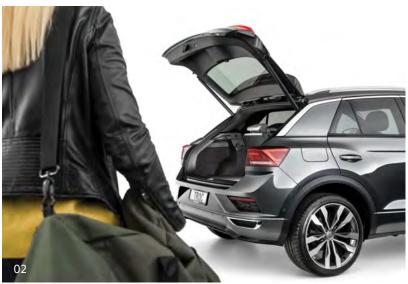

Outstanding interior ergonomics don't come at the cost of flexibility. The T-Roc offers excellent luggage capacity, which can be expanded further with the T-Roc's 60:40 split/folding rear seat backrest.

With its focus on space, practicality and unadulterated fun, the Volkswagen T-Roc is the perfect fit for anyone with an active lifestyle.

01 T-Roc Sport Interior02 Spacious luggage capacity