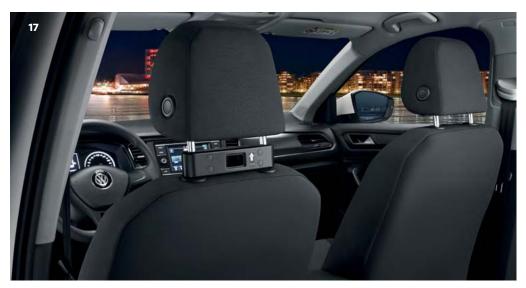

#### 17 Basic Module (Carrier)

The Volkswagen innovative Travel & Comfort system has a basic module that is simply fixed between the front seat headrest mountings and can be used with various tablet holder attachments which brings comfort and convenience to any journey. Please contact your local Volkswagen dealer for compatible device.

Part.no 000061127B

19 Tablet Holder

Contact your Dealer for the full list of compatible devices.