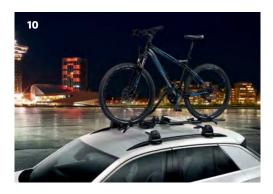

#### 10 Bicycle carrier

The aerodynamic bicycle holder has a quickfastening system that makes it easy to fit and can be locked for piece of mind.

Part No. 000071128F