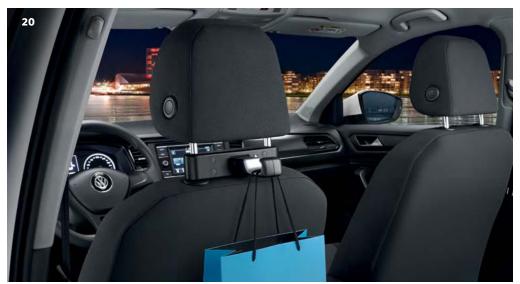

## 18 Coat Hanger

Meet your business needs. The Volkswagen coat hanger provides crease-free transport of your clothing with a removable function as well.

Part.no.000061127B

20 Bag Hook

Part.no 000061126B